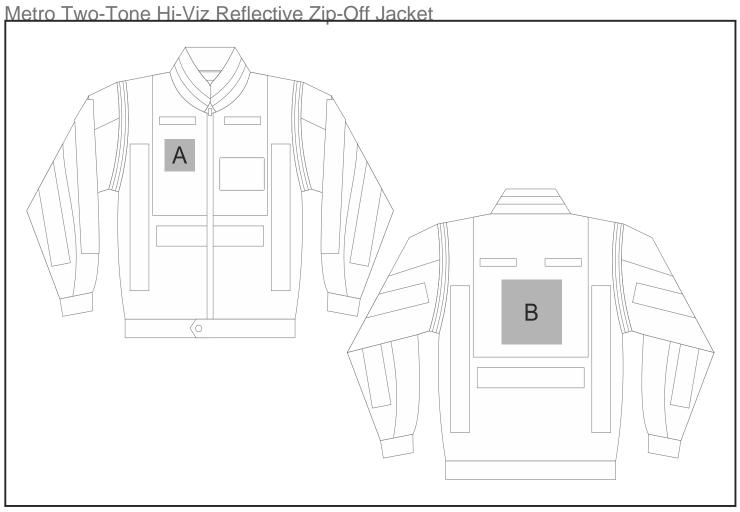

## **Branding Options:**

| Position | Branding Method (Branding Code) | No. of Colours | Dimension               |
|----------|---------------------------------|----------------|-------------------------|
| Α        | Embroidery (EMB-A)              | N/A            | 80mm wide x 60mm high   |
| А        | Screen Print (SC)               | 1 Colour       | 100mm wide x 100mm high |

| В | Embroidery (EMB-A) | N/A      | 100mm wide x 100mm high |
|---|--------------------|----------|-------------------------|
| В | Screen Print (SC)  | 1 Colour | 200mm wide x 120mm high |